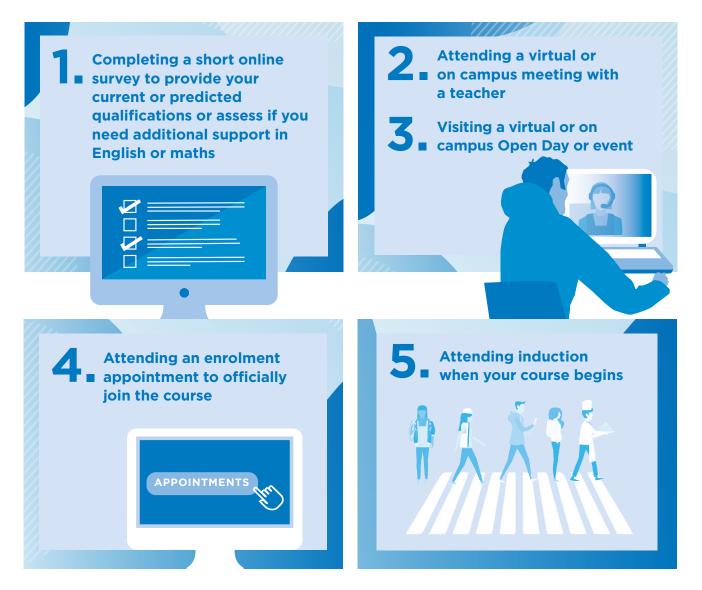

## Becoming a Lewisham College student – the next step

At Lewisham College, you will join a friendly, and close-knit community of staff and students. Everything we do is geared towards helping you have the best experience possible and achieving your goals.

Once you have applied, the team will be in touch to guide you through the next steps of your journey to becoming a Lewisham College student, this may include:

#### Find out more at lewisham.ac.uk/enrolment