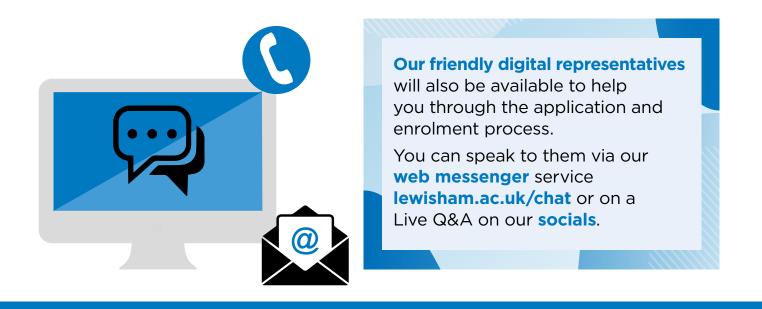

## **Unlock your potential**

We will contact you over the coming weeks to book you on to the next stage of your application.

We know that sometimes students change their minds or want more help around careers, apprenticeships and university. As one of our applicants we can also offer you a session with one of our qualified careers advisors to help you with this.

To arrange a session, or if you need any further information, please contact us using the details below: