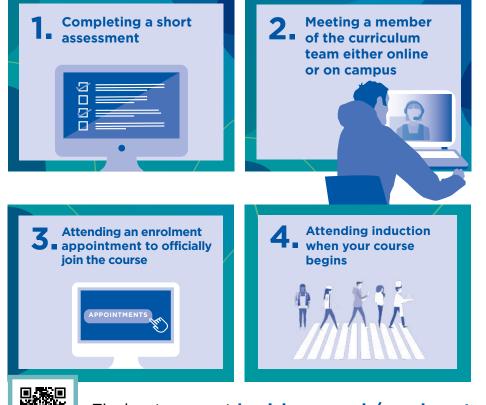

Once you have applied, the team will be in touch to guide you through the next steps of your journey to becoming a Lewisham College student, this may include: