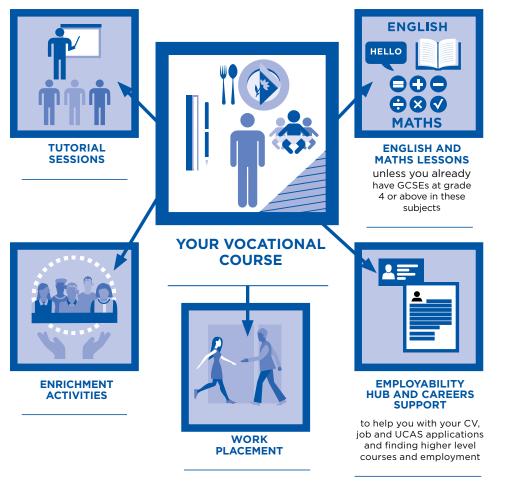

## What will I study?

Studying with us means far more than just achieving your vocational qualification. As a 16-18-year-old student, you will be on a study programme which is designed to give you the skills you need to progress to further study or a job in your chosen career.

#### A study programme consists of: